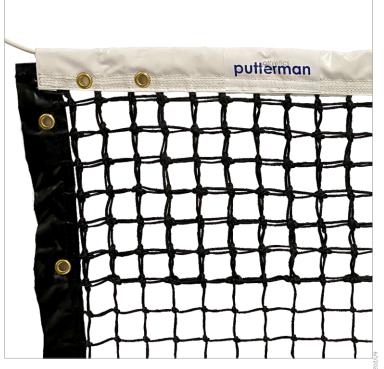

## puttermanathletics

www.puttermanathletics.com

| Recreational Tennis Net Double Top |                                                                                                                                                                   |  |
|------------------------------------|-------------------------------------------------------------------------------------------------------------------------------------------------------------------|--|
| net size                           | 41'7"x 3'6"                                                                                                                                                       |  |
| net body                           | 3.0mm braided polyethylene rope in 1.5" square mesh with double braiding on the top 7 rows                                                                        |  |
| headband                           | 2.5" Single-layered 26oz white vinyl, folded & tucked, treated with UV & mildew inhibitors; 6 rows of bonded thread interlocking stitching with built-in grommets |  |
| sideband                           | 2.5" black vinyl with built-in grommets, sewn pocket , 2 hollow fiberglass rods                                                                                   |  |
| bottom band                        | 2.5" black vinyl with built-in grommets                                                                                                                           |  |
| cable                              | 46' long, 5mm steel coated cable; 3600lbs tensile strength                                                                                                        |  |
| net strap                          | heavy-duty polyester webbing, nickel-plated slide buckles,<br>double end hook, reinforced ends                                                                    |  |
| warranty                           | 2-year limited warranty                                                                                                                                           |  |